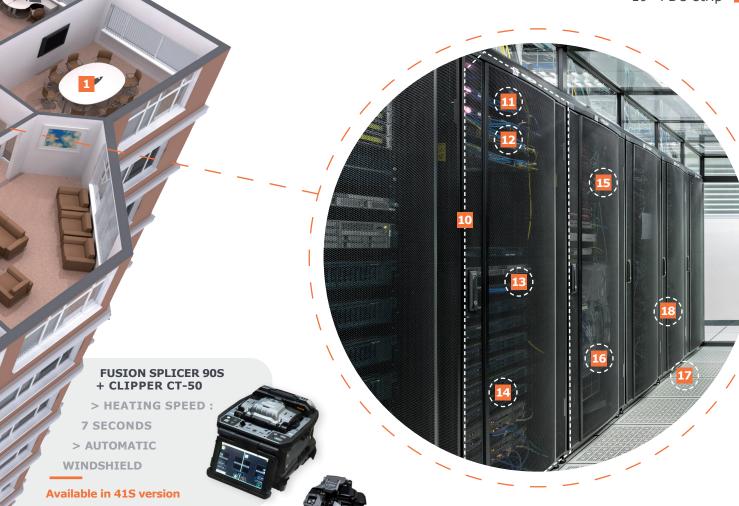

Available in 16 to 48 ports

Computer cabinet 10

19" patch panel 11

RJ45 cable cat. 6a U FTP 12

Cable guide 13

48 ports switch 48

RJ45 core 15

10

Inverter 16

Rack extension 17

19" PDU strip 18