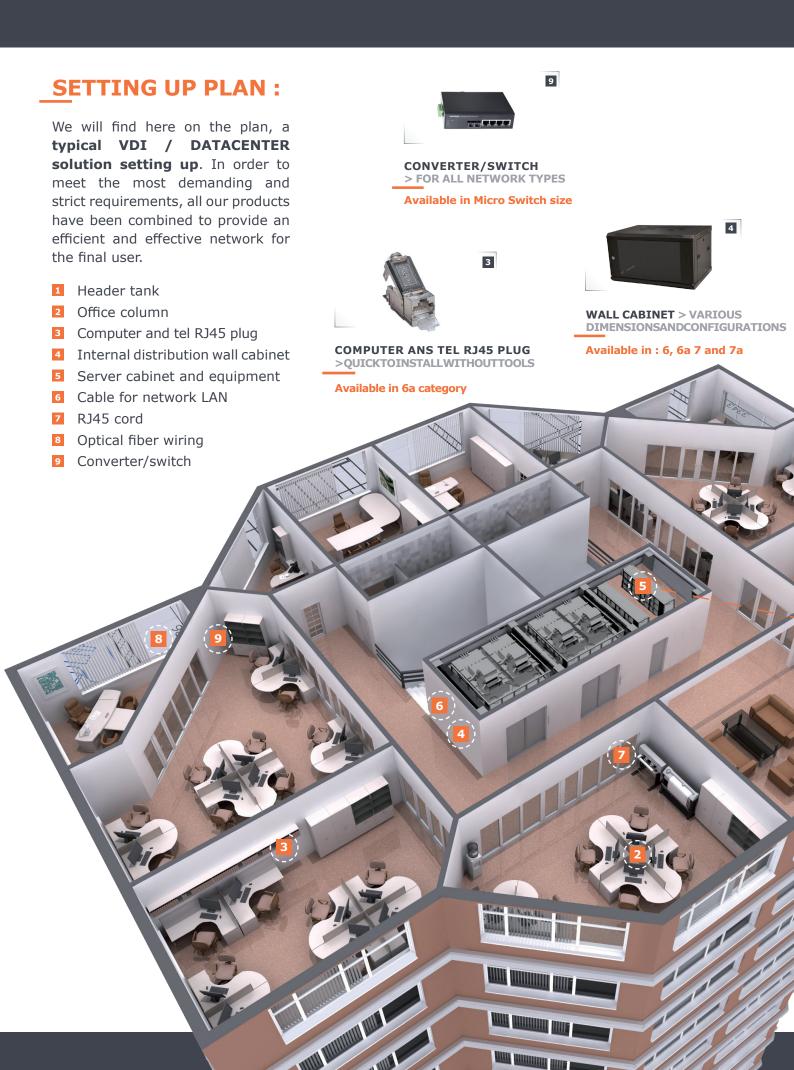

Available in 6 and 6a

COMPUTER CABINET > 35 DIMENSIONS AVAILABLE

Available from 18 to 47U

RJ45 CORD > FROM 0,3 TO 40 METERS

Available in 6 and 6a

19" PATCH PANEL 1U 24 RJ45 PORTS

> "KEYSTONE" COMPATIBLE WITH ANY CONNECTOR BRAND

Available in 16 to 48 ports

Computer cabinet 10

19" patch panel 11

RJ45 cable cat. 6a U FTP 12

Cable guide 13

48 ports switch 48

RJ45 core 15

10

Inverter 16

Rack extension 17

19" PDU strip 18